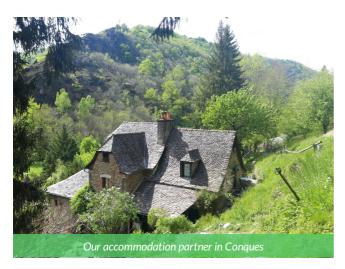

### 6 to 7h walking. Ascent/descent : +250m/-600m

On this last stage, you wind your way through the steep-sided combe de l'Ouche to reach another river, the Dourdou, and discover Conques, the village with its pointed roofs, where the three abbey towers of Foy Abbey undoubtedly stand out. Foy Abbey is a Unesco World Heritage Site for its medieval architecture, and we recommend you cross the Dourdou River via the "Pont des Pèlerins" (Pilgrims' Bridge) to visit the abbey.

Dinner and overnight in Conques.

#### Disclaimer

The stages and partner accommodations mentioned on the site are those we prefer. Depending on your registration date, we may have to make reservations for other accommodations of the same category. For last-minute bookings, we may have to offer you less comfortable accommodation, especially during the high summer season. We are fully aware of the different accommodation options available for each stage: we will choose the best available offer for you when you register.