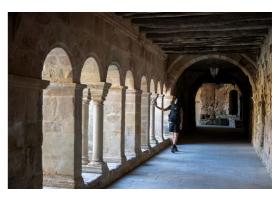

### 6 to 7h walking. Ascent/descent : +250m/-600m

On this last stage, you wind your way through the steep-sided combe de l'Ouche to reach another river, the Dourdou, and discover Conques, the village with its pointed roofs, where the three abbey towers of Foy Abbey undoubtedly stand out. Foy Abbey is a Unesco World Heritage Site for its medieval architecture, and we recommend you cross the Dourdou River via the "Pont des Pèlerins" (Pilgrims' Bridge) to visit the abbey.

Dinner and overnight in Conques.